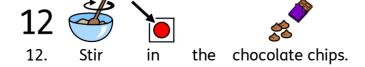

| 113g butter                     | 3 ripe bananas   |
| 100 STATE OF THE PROPERTY OF T | 1 tsp vanilla essence           |                  |







1. Turn on the to 180°C. oven

10

muffin cases





























Add the cocoa powder, salt, baking powder and bi-carb of soda.



5 🕳 👍

















a different bowl mash

















2



the butter















the sugar. Mix