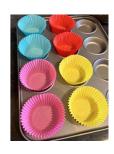

1. Turn on the to 180°C. oven

10

muffin cases

Add the cocoa powder, salt, baking powder and bi-carb of soda.

5 🕳 👍

a different bowl mash

2

the butter