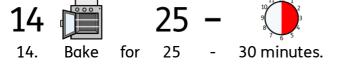

1. Turn on the to 180°C. oven

10

muffin cases

Add the cocoa powder, salt, baking powder and bi-carb of soda.

5 🕳 👍

a different bowl mash

2

the butter