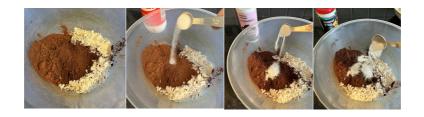

1. Turn on the to 180°C. oven

10

muffin cases

Add the cocoa powder, salt, baking powder and bi-carb of soda.

5 🕳 👍

a different bowl mash

2

the butter

the sugar. Mix