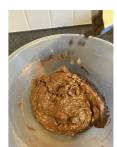

1. Turn on the to 180°C. oven

10

muffin cases

Add the cocoa powder, salt, baking powder and bi-carb of soda.

5 🕳 👍

a different bowl mash

2

the butter