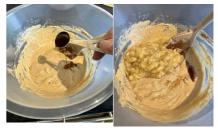

| 113g butter                     | 3 ripe bananas   |
| 100 STATE OF THE PROPERTY OF T | 1 tsp vanilla essence           |                  |







1. Turn on the to 180°C. oven

10

muffin cases





























Add the cocoa powder, salt, baking powder and bi-carb of soda.



5 🕳 👍

















a different bowl mash

















2



the butter















the sugar. Mix