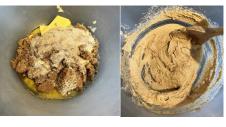

1. Turn on the to 180°C. oven

10

muffin cases

Add the cocoa powder, salt, baking powder and bi-carb of soda.

5 🕳 👍

a different bowl mash

2

the butter

the sugar. Mix