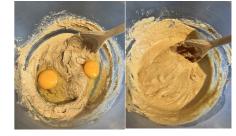

| 113g butter                     | 3 ripe bananas   |
| 100 STATE OF THE PROPERTY OF T | 1 tsp vanilla essence           |                  |







1. Turn on the to 180°C. oven

10

muffin cases





























Add the cocoa powder, salt, baking powder and bi-carb of soda.



5 🕳 👍

















a different bowl mash

















2



the butter















the sugar. Mix