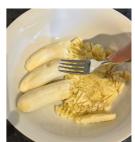

1. Turn on the to 180°C. oven

10

muffin cases

Add the cocoa powder, salt, baking powder and bi-carb of soda.

5 🕳 👍

a different bowl mash

2

the butter