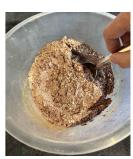

1. Turn on the to 180°C. oven

10

muffin cases

Add the cocoa powder, salt, baking powder and bi-carb of soda.

5 🕳 👍

a different bowl mash

2

the butter