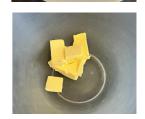

1. Turn on the to 180°C. oven

10

muffin cases

Add the cocoa powder, salt, baking powder and bi-carb of soda.

5 🕳 👍

a different bowl mash

2

the butter

the sugar. Mix