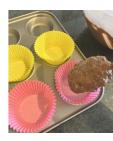

1. Turn on the to 180°C. oven

10

muffin cases

Add the cocoa powder, salt, baking powder and bi-carb of soda.

5 🕳 👍

a different bowl mash

2

the butter