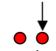

1. Turn on the to 180°C. oven

10

muffin cases

Add the cocoa powder, salt, baking powder and bi-carb of soda.

5 🕳 👍

a different bowl mash

2

the butter