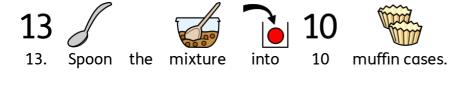

1. Turn on the to 180°C. oven

10

muffin cases

Add the cocoa powder, salt, baking powder and bi-carb of soda.

5 🕳 👍

a different bowl mash

2

the butter